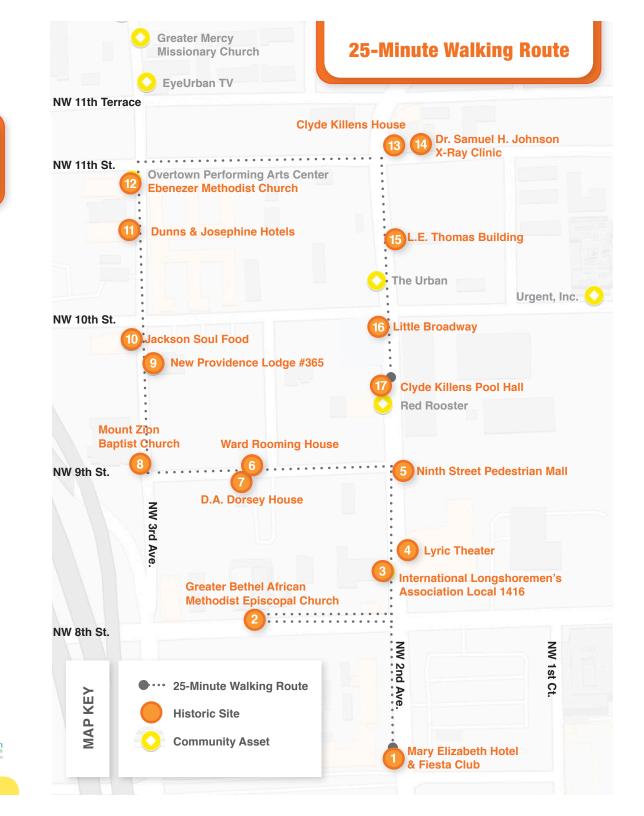

## The Historic Overtown Legacy Trek

As you walk through Overtown, you'll see sidewalk decals highlighting historic places and community assets. Use this map to check out the sites on the 25-minute walking route, or follow online at GoingOvertown.org. A 45-minute walking route highlighting even more sites is available for download.

- 1. Mary Elizabeth Hotel & Fiesta Club
- 2. Greater Bethel African Methodist Episcopal Church
- 3. International Longshoremen's Association Local 1416
  - 4. Lyric Theater
  - 5. Ninth Street Pedestrian Mall
    - 6. Ward Rooming House
    - 7. D.A. Dorsey House
  - 8. Mount Zion Baptist Church
  - 9. New Providence Lodge #395
    - 10. Jackson Soul Food
  - 11. Dunns & Josephine Hotels
  - 12. Ebenezer Methodist Church
    - 13. Clyde Killens House
  - 14. Dr. Samuel H. Johnson X-Ray Clinic
    - 15. L.E. Thomas Building
    - 16. Little Broadway
    - 17. Clyde Killens Pool Hall